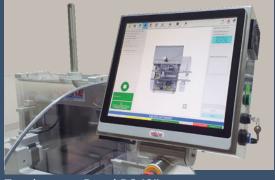

## **Outstanding features**

- Main structure manufactured in stainless steel and anodized aluminum.
- Main conveyor and Upper stabilization belt synchronized, ensuring precision in the transport of the cases.
- Electromechanic ejection system (AIRLESS) with rejection drawer. Optional.
- Panel PC (HMI) 19 inches touchscreen.
- Enclosure structure manufactured with high transparency polycarbonate allows visualizing the work area.
- Security system that stop equipment immediately when the cabin is opened during machine operation.
- Display and download of production reports.
- Connection ports USB, ETHERNET.
- Fast machine setup and startup for a wide variety of carton sizes.
- Inalterable Event log (Audit Trail).
- Quality control of computerized system according to guidelines given by GAMP5 (ISPE) and 21 CFR Part 11 (FDA).

Automatic cases separator

Electromechanic cases ejector

Touchscreen Panel PC 19"

Integration with drug traceability system