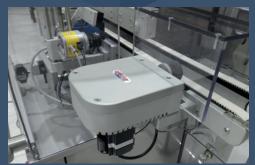

Enclosure structure manufactured with high transparency polycarbonate allows visualizing the work area and guarantee the machinery operator safety. Security system stop equipment immediately when the cabin is opened during machine operation.

## **Outstanding features**

- Main structure manufactured in stainless steel and anodized aluminum.
- Main conveyor and Upper stabilization belt synchronized, ensuring precision in the transport of the cases.
- Electromechanic ejection system (AIRLESS) with rejection drawer. Optional.
- Panel PC (HMI) 19 inches touchscreen.
- Enclosure structure manufactured with high transparency polycarbonate allows visualizing the work area.
- Security system that stop equipment immediately when the cabin is opened during machine operation.
- Display and download of production reports.
- Connection ports USB, ETHERNET.
- Fast machine setup and startup for a wide variety of carton sizes.
- Inalterable Event log (Audit Trail).
- Quality control of computerized system according to guidelines given by GAMP5 (ISPE) and 21 CFR Part 11 (FDA).