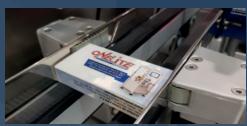

## Serialization Module for drugs traceability.

Electromechanic equipment designed to serialize carton cases in compliance with traceability requirements of pharmaceutical products.

The serialization machine ONELITE ONE-TRACE incorporates Inkjet thermal transfer printer (TIJ), capable of printing alphanumeric digits as well as linear and 2D barcodes like GS1 DataMatrix mainly for pharmaceutical application.

ONELITE

and the

The equipment has a main conveyor and an upper stabilization belt, both in perfect synchronization and powered by stepper motors, adjustable for a wide variety of carton sizes, assuring a proper movement of the product, free of vibrations in a broad range of speeds.