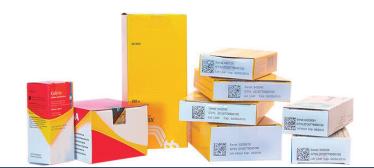

The ONELITE VISION traceability system allows to process batches of medicinal products creating unambiguous codes, according to GS1 standard recommendations, for each unit. At the same time, the system creates a database of easy viewing, with restricted access depending of user level according the security required for that information, in conformity with CFR 21 part 11 (FDA).