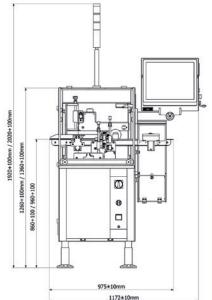

## **Technical Data ONE-TRACE**

| Dimensions             |        | L: 1172 mm W: 1000 mm H max: 2120 mm |     |                                                                                                                                                                                                                                                                                                                                                                                                                                                                                                                                                                                                                                                                                                                                                                                                                                                                                                                                                                                                                                                                                                                                                                                                                                                                                                                                                                                                                                                                                                                                                                                                                                                                                                                                                                                                                                                                                                                                                                                                                                                                                                                                |
|------------------------|--------|--------------------------------------|-----|--------------------------------------------------------------------------------------------------------------------------------------------------------------------------------------------------------------------------------------------------------------------------------------------------------------------------------------------------------------------------------------------------------------------------------------------------------------------------------------------------------------------------------------------------------------------------------------------------------------------------------------------------------------------------------------------------------------------------------------------------------------------------------------------------------------------------------------------------------------------------------------------------------------------------------------------------------------------------------------------------------------------------------------------------------------------------------------------------------------------------------------------------------------------------------------------------------------------------------------------------------------------------------------------------------------------------------------------------------------------------------------------------------------------------------------------------------------------------------------------------------------------------------------------------------------------------------------------------------------------------------------------------------------------------------------------------------------------------------------------------------------------------------------------------------------------------------------------------------------------------------------------------------------------------------------------------------------------------------------------------------------------------------------------------------------------------------------------------------------------------------|
| Working height         |        | Without extensors                    | \   | With extensors                                                                                                                                                                                                                                                                                                                                                                                                                                                                                                                                                                                                                                                                                                                                                                                                                                                                                                                                                                                                                                                                                                                                                                                                                                                                                                                                                                                                                                                                                                                                                                                                                                                                                                                                                                                                                                                                                                                                                                                                                                                                                                                 |
|                        |        | 860 - 960 mm                         | 9   | 960 - 1060 mm                                                                                                                                                                                                                                                                                                                                                                                                                                                                                                                                                                                                                                                                                                                                                                                                                                                                                                                                                                                                                                                                                                                                                                                                                                                                                                                                                                                                                                                                                                                                                                                                                                                                                                                                                                                                                                                                                                                                                                                                                                                                                                                  |
| Weight                 |        | 250 Kg (551 Lb)                      |     |                                                                                                                                                                                                                                                                                                                                                                                                                                                                                                                                                                                                                                                                                                                                                                                                                                                                                                                                                                                                                                                                                                                                                                                                                                                                                                                                                                                                                                                                                                                                                                                                                                                                                                                                                                                                                                                                                                                                                                                                                                                                                                                                |
| Voltage                |        | 220 V + T / 50Hz                     |     |                                                                                                                                                                                                                                                                                                                                                                                                                                                                                                                                                                                                                                                                                                                                                                                                                                                                                                                                                                                                                                                                                                                                                                                                                                                                                                                                                                                                                                                                                                                                                                                                                                                                                                                                                                                                                                                                                                                                                                                                                                                                                                                                |
| Installed power        |        | 0,25 KVA                             |     |                                                                                                                                                                                                                                                                                                                                                                                                                                                                                                                                                                                                                                                                                                                                                                                                                                                                                                                                                                                                                                                                                                                                                                                                                                                                                                                                                                                                                                                                                                                                                                                                                                                                                                                                                                                                                                                                                                                                                                                                                                                                                                                                |
| Compressed air         |        |                                      |     |                                                                                                                                                                                                                                                                                                                                                                                                                                                                                                                                                                                                                                                                                                                                                                                                                                                                                                                                                                                                                                                                                                                                                                                                                                                                                                                                                                                                                                                                                                                                                                                                                                                                                                                                                                                                                                                                                                                                                                                                                                                                                                                                |
| Noise level            |        | 50-70 dB(A)                          |     |                                                                                                                                                                                                                                                                                                                                                                                                                                                                                                                                                                                                                                                                                                                                                                                                                                                                                                                                                                                                                                                                                                                                                                                                                                                                                                                                                                                                                                                                                                                                                                                                                                                                                                                                                                                                                                                                                                                                                                                                                                                                                                                                |
| Production capacity    |        | 200 cases/minute                     |     |                                                                                                                                                                                                                                                                                                                                                                                                                                                                                                                                                                                                                                                                                                                                                                                                                                                                                                                                                                                                                                                                                                                                                                                                                                                                                                                                                                                                                                                                                                                                                                                                                                                                                                                                                                                                                                                                                                                                                                                                                                                                                                                                |
| Speed range            |        | 10 – 40 meters/minute                |     |                                                                                                                                                                                                                                                                                                                                                                                                                                                                                                                                                                                                                                                                                                                                                                                                                                                                                                                                                                                                                                                                                                                                                                                                                                                                                                                                                                                                                                                                                                                                                                                                                                                                                                                                                                                                                                                                                                                                                                                                                                                                                                                                |
| Admissible cases       | Length | 55 mm – 190 mm.                      | (B) | The second secon |
|                        | Height | 15 mm – 100 mm.                      | (H) |                                                                                                                                                                                                                                                                                                                                                                                                                                                                                                                                                                                                                                                                                                                                                                                                                                                                                                                                                                                                                                                                                                                                                                                                                                                                                                                                                                                                                                                                                                                                                                                                                                                                                                                                                                                                                                                                                                                                                                                                                                                                                                                                |
|                        | Width  | 30 mm – 170 mm.                      | (A) |                                                                                                                                                                                                                                                                                                                                                                                                                                                                                                                                                                                                                                                                                                                                                                                                                                                                                                                                                                                                                                                                                                                                                                                                                                                                                                                                                                                                                                                                                                                                                                                                                                                                                                                                                                                                                                                                                                                                                                                                                                                                                                                                |
| Printing area (Height) |        | 12.7mm                               |     |                                                                                                                                                                                                                                                                                                                                                                                                                                                                                                                                                                                                                                                                                                                                                                                                                                                                                                                                                                                                                                                                                                                                                                                                                                                                                                                                                                                                                                                                                                                                                                                                                                                                                                                                                                                                                                                                                                                                                                                                                                                                                                                                |
| Printer                |        | Thermal Inkjet (TIJ)                 |     |                                                                                                                                                                                                                                                                                                                                                                                                                                                                                                                                                                                                                                                                                                                                                                                                                                                                                                                                                                                                                                                                                                                                                                                                                                                                                                                                                                                                                                                                                                                                                                                                                                                                                                                                                                                                                                                                                                                                                                                                                                                                                                                                |
| Camera                 |        | High Resolution                      |     |                                                                                                                                                                                                                                                                                                                                                                                                                                                                                                                                                                                                                                                                                                                                                                                                                                                                                                                                                                                                                                                                                                                                                                                                                                                                                                                                                                                                                                                                                                                                                                                                                                                                                                                                                                                                                                                                                                                                                                                                                                                                                                                                |